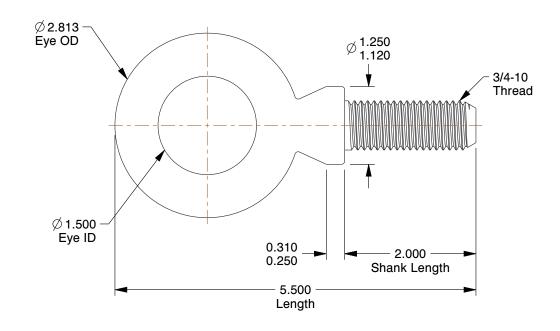

## NOTES:

1. EYE BOLT TYPE: Lift with Shoulder

2. MATERIAL: Stainless Steel

3. FINISH: Plain

100 Grainger Parkway, Lake Forest, Illinois 60045-5201 1-(800) GRAINGER, 1-(800) 472-4643, (847) 535-1000 www.grainger.com

SCALE

0.68

19L126

COMPONENT

Eyebolt, 3/4-10, 1-1/2In, Lift w/Shoulder

UNIT INCH SHEET

1 of 1

Eye Bolt