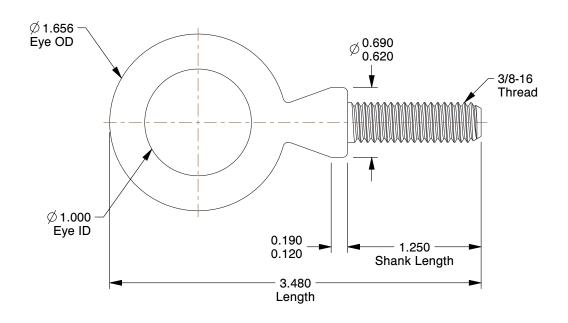

## NOTES:

1. EYE BOLT TYPE: Lift with Shoulder

2. MATERIAL : Stainless Steel

3. FINISH: Plain

100 Grainger Parkway, Lake Forest, Illinois 60045-5201 1-(800) GRAINGER, 1-(800) 472-4643, (847) 535-1000 www.grainger.com This file and any associated information and specifications are provided for reference and evaluation purposes only, and is subject to change without notice. Grainger makes no representations, warranties or guarantees as to the appropriateness, accuracy, completeness, or suitability for any purpose, of the file, information or specifications. You are solely responsible for the use of the file, information or specifications.

1.11

SCALE

| COMPONENT      | Eye Bolt                   |        |  |
|----------------|----------------------------|--------|--|
| 19L123         |                            | UNIT   |  |
|                |                            | INCH   |  |
|                | 6, 1In, Lift with Shoulder | SHEET  |  |
| Eyebolt, 3/8-1 |                            | 1 of 1 |  |