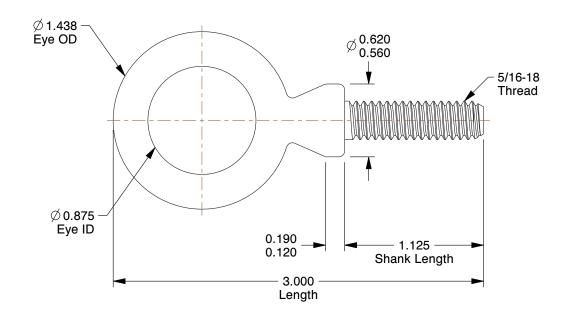

## NOTES:

1. EYE BOLT TYPE: Lift with Shoulder

2. MATERIAL : Stainless Steel

3. FINISH: Plain

100 Grainger Parkway, Lake Forest, Illinois 60045-5201 1-(800) GRAINGER, 1-(800) 472-4643, (847) 535-1000 www.grainger.com

SCALE

1.29

COMPONENT

19L122

Eyebolt, 5/16-18, 7/8In, Lift with Shoulder

UNIT INCH SHEET

1 of 1

Eye Bolt