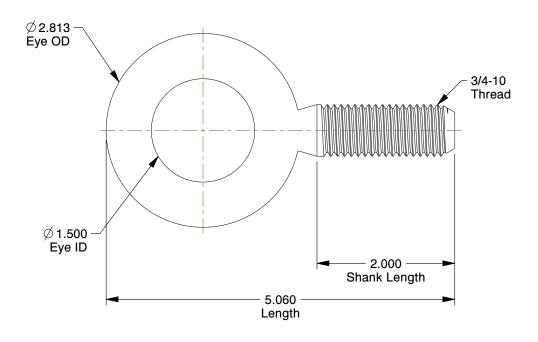

## NOTES:

1. EYE BOLT TYPE: Lift without Shoulder

2. MATERIAL : Steel 3. FINISH : Galvanized

100 Grainger Parkway, Lake Forest, Illinois 60045-5201 1-(800) GRAINGER, 1-(800) 472-4643, (847) 535-1000 www.grainger.com This file and any associated information and specifications are provided for reference and evaluation purposes only, and is subject to change without notice. Grainger makes no representations, warranties or guarantees as to the appropriateness, accuracy, completeness, or suitability for any purpose, of the file, information or specifications. You are solely responsible for the use of the file, information or specifications.

0.72

SCALE

| 19L096 |  |
|--------|--|
|        |  |

Eyebolt, 3/4-10, 1-1/2In, Lift w/o Shoulder

COMPONENT

| Eye Bolt |        |  |
|----------|--------|--|
|          | UNIT   |  |
|          | INCH   |  |
|          | SHEET  |  |
| oulder   | 1 of 1 |  |