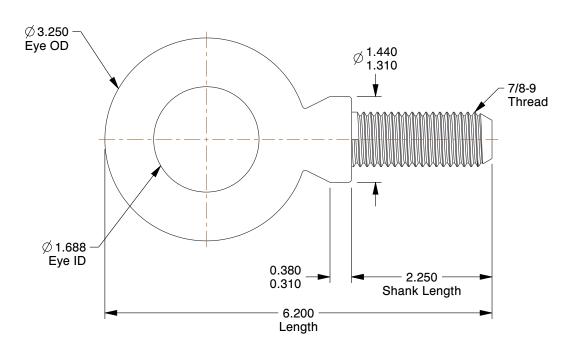

## NOTES:

1. EYE BOLT TYPE: Lift with Shoulder

2. MATERIAL : Steel 3. FINISH : Galvanized

100 Grainger Parkway, Lake Forest, Illinois 60045-5201 1-(800) GRAINGER, 1-(800) 472-4643, (847) 535-1000 www.grainger.com This file and any associated information and specifications are provided for reference and evaluation purposes only, and is subject to change without notice. Grainger makes no representations, warranties or guarantees as to the appropriateness, accuracy, completeness, or suitability for any purpose, of the file, information or specifications. You are solely responsible for the use of the file, information or specifications.

0.65

SCALE

|                                            | UNIT   |
|--------------------------------------------|--------|
| 19L085                                     | INCH   |
|                                            | SHEET  |
| Eyebolt, 7/8-9, 1-11/16ln, Lift w/Shoulder | 1 of 1 |

Eye Bolt

COMPONENT