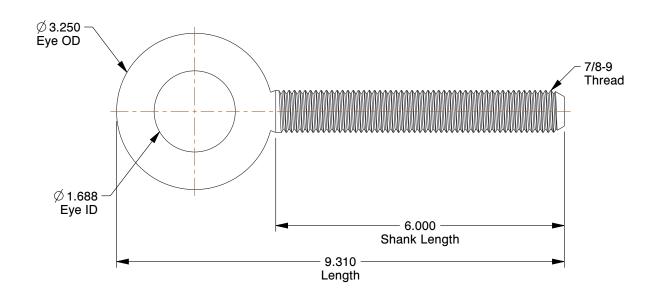

## NOTES:

1. EYE BOLT TYPE: Lift without Shoulder

2. MATERIAL : Steel 3. FINISH : Plain

100 Grainger Parkway, Lake Forest, Illinois 60045-5201 1-(800) GRAINGER, 1-(800) 472-4643, (847) 535-1000 www.grainger.com This file and any associated information and specifications are provided for reference and evaluation purposes only, and is subject to change without notice. Grainger makes no representations, warranties or guarantees as to the appropriateness, accuracy, completeness, or suitability for any purpose, of the file, information or specifications. You are solely responsible for the use of the file, information or specifications.

## 19L060

COMPONENT

Eyebolt, 7/8-9, 1-11/16ln, Lift w/o Shlder

| Eye Bolt |       |  |
|----------|-------|--|
|          | UNIT  |  |
|          | INCH  |  |
|          | SHEET |  |

1 of 1