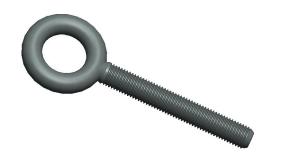

## NOTES:

1. EYE BOLT TYPE: Lift without Shoulder

2. MATERIAL : Steel 3. FINISH : Plain

100 Grainger Parkway, Lake Forest, Illinois 60045-5201 1-(800) GRAINGER, 1-(800) 472-4643, (847) 535-1000 www.grainger.com This file and any associated information and specifications are provided for reference and evaluation purposes only, and is subject to change without notice. Grainger makes no representations, warranties or guarantees as to the appropriateness, accuracy, completeness, or suitability for any purpose, of the file, information or specifications. You are solely responsible for the use of the file, information or specifications.

## 19L060

COMPONENT

Eyebolt, 7/8-9, 1-11/16ln, Lift w/o Shlder

| Eye Bolt |       |  |
|----------|-------|--|
|          | UNIT  |  |
|          | INCH  |  |
|          | SHEET |  |

1 of 1