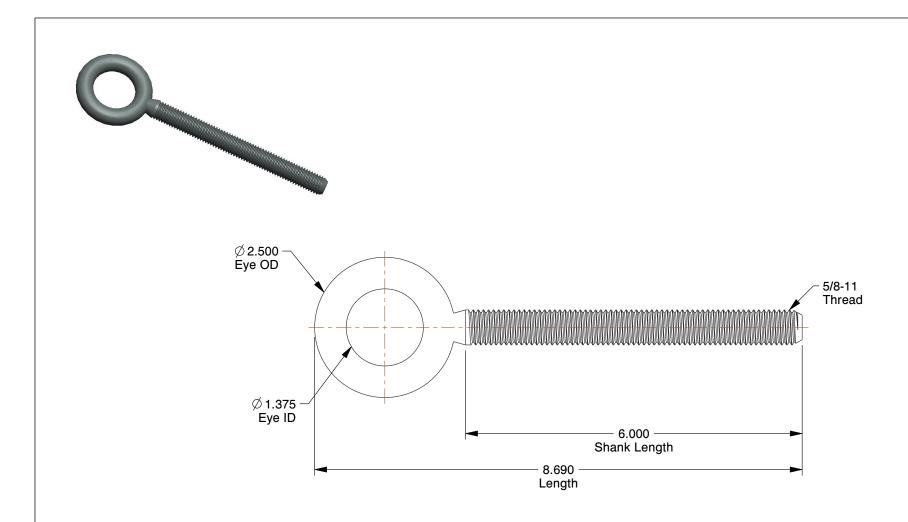

## **NOTES:**

1. EYE BOLT TYPE: Lift without Shoulder

2. MATERIAL : Steel 3. FINISH : Plain

100 Grainger Parkway, Lake Forest, Illinois 60045-5201 1-(800) GRAINGER, 1-(800) 472-4643, (847) 535-1000 www.grainger.com This file and any associated information and specifications are provided for reference and evaluation purposes only, and is subject to change without notice. Grainger makes no representations, warranties or guarantees as to the appropriateness, accuracy, completeness, or suitability for any purpose, of the file, information or specifications. You are solely responsible for the use of the file, information or specifications.