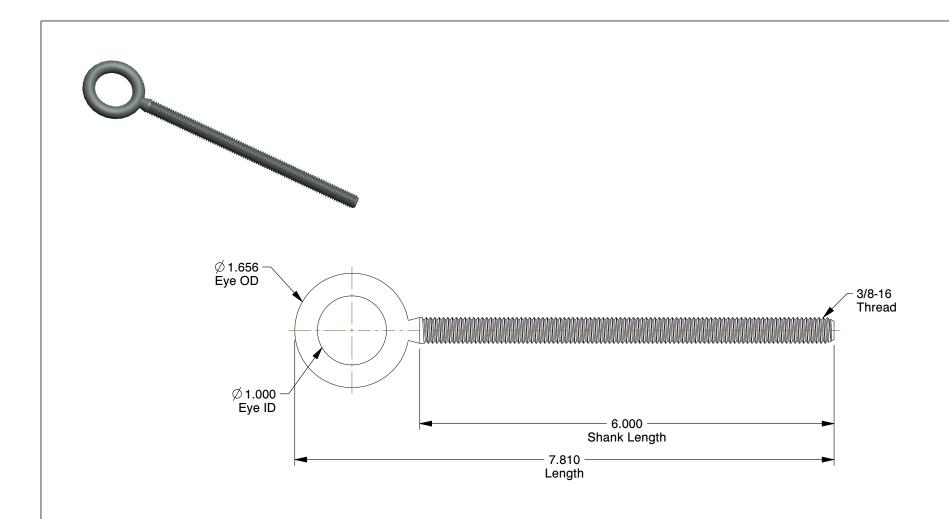

## NOTES:

1. EYE BOLT TYPE: Lift without Shoulder

2. MATERIAL : Steel 3. FINISH: Plain

100 Grainger Parkway, Lake Forest, Illinois 60045-5201 1-(800) GRAINGER, 1-(800) 472-4643, (847) 535-1000 www.grainger.com

0.72

SCALE

|                                           | UN  |
|-------------------------------------------|-----|
| 19L056                                    | INC |
|                                           | SHE |
| ebolt, 3/8-16, 1In, Lift without Shoulder |     |

COMPONENT

| Eye Bolt |        |  |
|----------|--------|--|
|          | UNIT   |  |
|          | INCH   |  |
|          | SHEET  |  |
| oulder   | 1 of 1 |  |