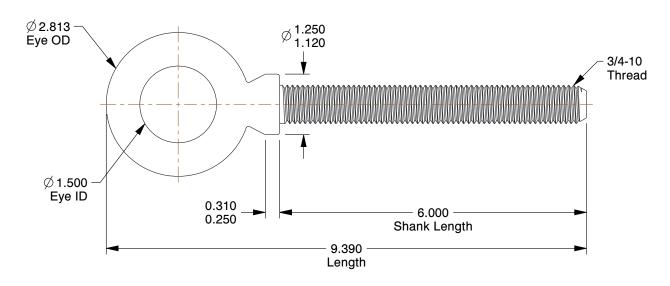

## NOTES:

1. EYE BOLT TYPE: Lift with Shoulder

2. MATERIAL : Steel 3. FINISH : Plain

100 Grainger Parkway, Lake Forest, Illinois 60045-5201 1-(800) GRAINGER, 1-(800) 472-4643, (847) 535-1000 www.grainger.com This file and any associated information and specifications are provided for reference and evaluation purposes only, and is subject to change without notice. Grainger makes no representations, warranties or guarantees as to the appropriateness, accuracy, completeness, or suitability for any purpose, of the file, information or specifications. You are solely responsible for the use of the file, information or specifications.

## 19L054

COMPONENT

Eyebolt, 3/4-10, 1-1/2In, Lift w/Shoulder

| UNIT  |
|-------|
| INCH  |
| SHEET |

Eye Bolt

1 of 1