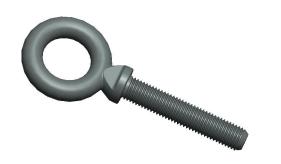

## NOTES:

1. EYE BOLT TYPE: Lift with Shoulder

2. MATERIAL : Steel 3. FINISH : Plain

100 Grainger Parkway, Lake Forest, Illinois 60045-5201 1-(800) GRAINGER, 1-(800) 472-4643, (847) 535-1000 www.grainger.com This file and any associated information and specifications are provided for reference and evaluation purposes only, and is subject to change without notice. Grainger makes no representations, warranties or guarantees as to the appropriateness, accuracy, completeness, or suitability for any purpose, of the file, information or specifications. You are solely responsible for the use of the file, information or specifications.

0.61

SCALE

| 19L053                                    |
|-------------------------------------------|
| Eyebolt, 3/4in-10 Thread, Lift w/Shoulder |

COMPONENT

| Eye Bolt |       |  |  |
|----------|-------|--|--|
|          | UNIT  |  |  |
|          | INCH  |  |  |
|          | SHEET |  |  |
| oulder   |       |  |  |