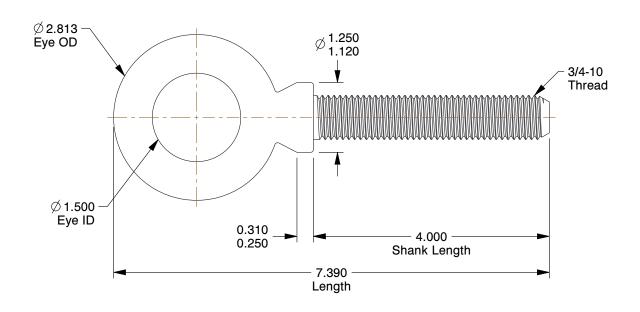

## NOTES:

1. EYE BOLT TYPE: Lift with Shoulder

2. MATERIAL : Steel 3. FINISH : Plain

100 Grainger Parkway, Lake Forest, Illinois 60045-5201 1-(800) GRAINGER, 1-(800) 472-4643, (847) 535-1000 www.grainger.com This file and any associated information and specifications are provided for reference and evaluation purposes only, and is subject to change without notice. Grainger makes no representations, warranties or guarantees as to the appropriateness, accuracy, completeness, or suitability for any purpose, of the file, information or specifications. You are solely responsible for the use of the file, information or specifications.

0.61

SCALE

| 19L053                                    |
|-------------------------------------------|
| Eyebolt, 3/4in-10 Thread, Lift w/Shoulder |

COMPONENT

| Eye Bolt |       |  |  |
|----------|-------|--|--|
|          | UNIT  |  |  |
|          | INCH  |  |  |
|          | SHEET |  |  |
| oulder   |       |  |  |