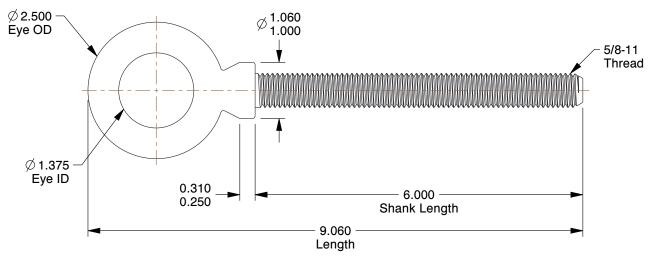

## NOTES:

1. EYE BOLT TYPE: Lift with Shoulder

2. MATERIAL : Steel 3. FINISH : Plain

100 Grainger Parkway, Lake Forest, Illinois 60045-5201 1-(800) GRAINGER, 1-(800) 472-4643, (847) 535-1000 www.grainger.com This file and any associated information and specifications are provided for reference and evaluation purposes only, and is subject to change without notice. Grainger makes no representations, warranties or guarantees as to the appropriateness, accuracy, completeness, or suitability for any purpose, of the file, information or specifications. You are solely responsible for the use of the file, information or specifications.

## 19L052

COMPONENT

Eyebolt, 5/8-11, 1-3/8ln, Lift w/Shoulder

| Eye Bolt |        |  |
|----------|--------|--|
|          | UNIT   |  |
|          | INCH   |  |
|          | SHEET  |  |
| oulder   | 1 of 1 |  |