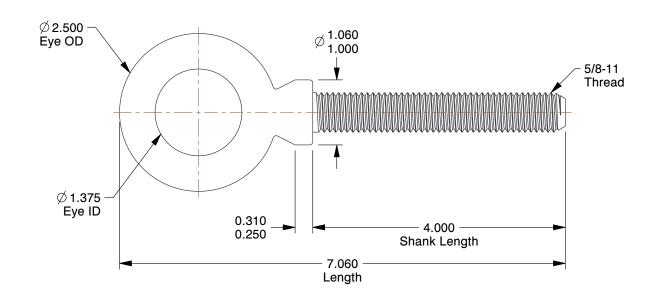

## NOTES:

1. EYE BOLT TYPE: Lift with Shoulder

2. MATERIAL : Steel 3. FINISH : Plain

100 Grainger Parkway, Lake Forest, Illinois 60045-5201 1-(800) GRAINGER, 1-(800) 472-4643, (847) 535-1000 www.grainger.com This file and any associated information and specifications are provided for reference and evaluation purposes only, and is subject to change without notice. Grainger makes no representations, warranties or guarantees as to the appropriateness, accuracy, completeness, or suitability for any purpose, of the file, information or specifications. You are solely responsible for the use of the file, information or specifications.

## 19L051

COMPONENT

Eyebolt, 5/8-11, 1-3/8In, Lift w/Shoulder

| Eye Bolt |       |
|----------|-------|
|          | UNIT  |
|          | INCH  |
|          | SHEET |

1 of 1