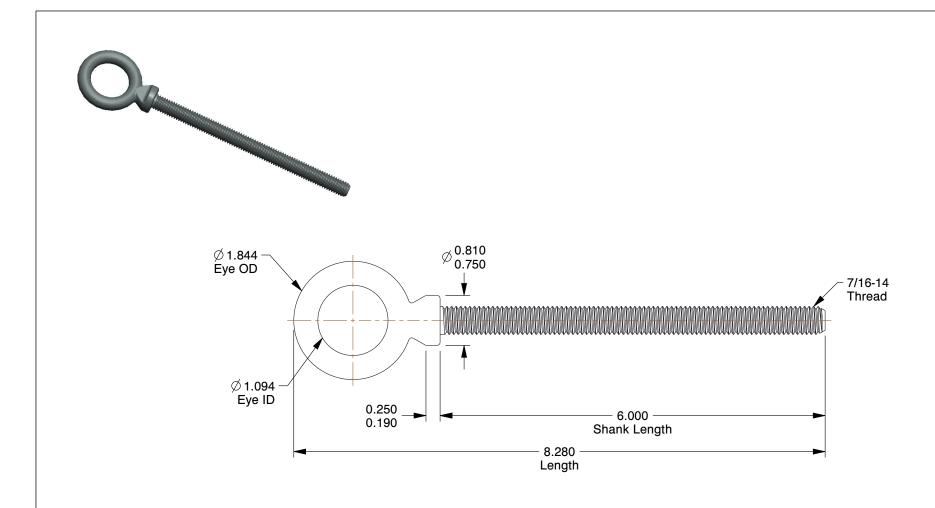

## NOTES:

1. EYE BOLT TYPE: Lift with Shoulder

2. MATERIAL : Steel 3. FINISH : Plain

100 Grainger Parkway, Lake Forest, Illinois 60045-5201 1-(800) GRAINGER, 1-(800) 472-4643, (847) 535-1000 www.grainger.com This file and any associated information and specifications are provided for reference and evaluation purposes only, and is subject to change without notice. Grainger makes no representations, warranties or guarantees as to the appropriateness, accuracy, completeness, or suitability for any purpose, of the file, information or specifications. You are solely responsible for the use of the file, information or specifications.

0.67

SCALE

19L048

COMPONENT

Eyebolt, 7/16-14, 1-3/32In, Lift w/Shoulder

UNIT
INCH
SHEET

1 of 1