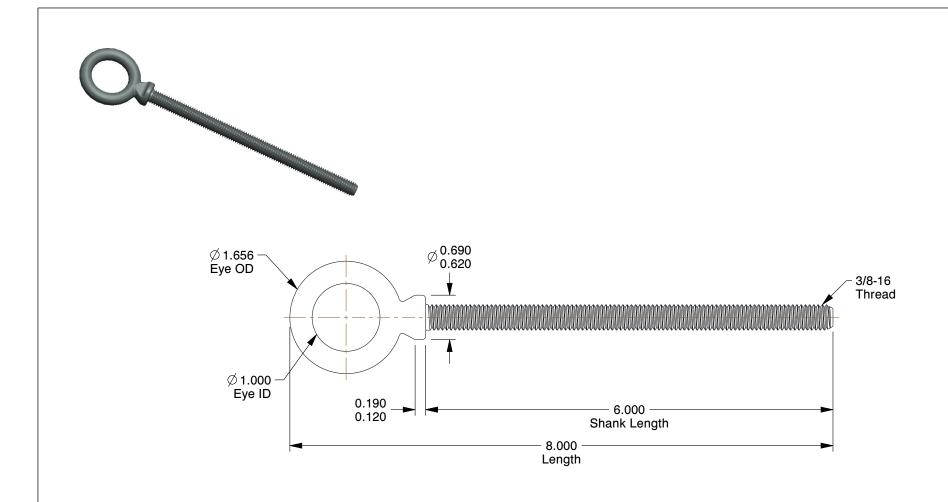

## NOTES:

1. EYE BOLT TYPE: Lift with Shoulder

2. MATERIAL: Steel 3. FINISH: Plain

100 Grainger Parkway, Lake Forest, Illinois 60045-5201 1-(800) GRAINGER, 1-(800) 472-4643, (847) 535-1000 www.grainger.com

## 19L047

COMPONENT

Eyebolt, 3/8-16, 1In, Lift with Shoulder

| UNIT  |
|-------|
| INCH  |
| SHEET |

1 of 1

Eye Bolt