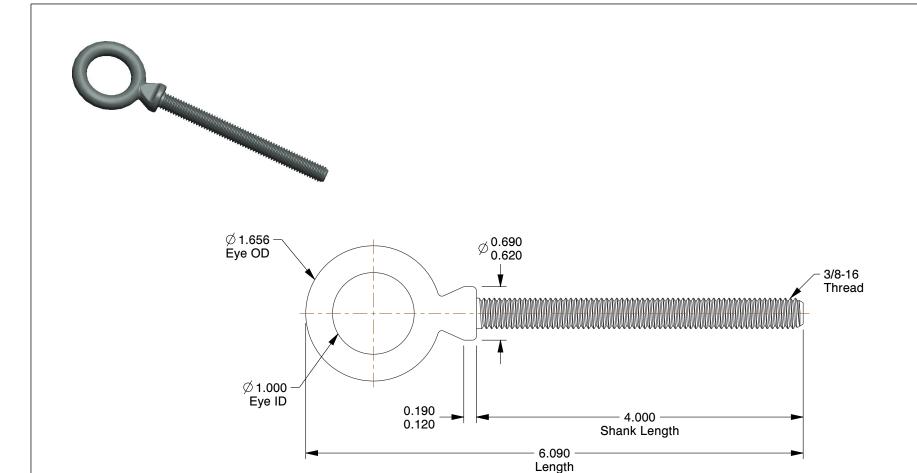

## NOTES:

1. EYE BOLT TYPE: Lift with Shoulder

2. MATERIAL : Steel 3. FINISH : Plain

100 Grainger Parkway, Lake Forest, Illinois 60045-5201 1-(800) GRAINGER, 1-(800) 472-4643, (847) 535-1000 www.grainger.com This file and any associated information and specifications are provided for reference and evaluation purposes only, and is subject to change without notice. Grainger makes no representations, warranties or guarantees as to the appropriateness, accuracy, completeness, or suitability for any purpose, of the file, information or specifications. You are solely responsible for the use of the file, information or specifications.

0.85

**SCALE** 

19L046

COMPONENT

Eyebolt, 3/8-16, 1In, Lift with Shoulder

UNIT

Eye Bolt

SHEET