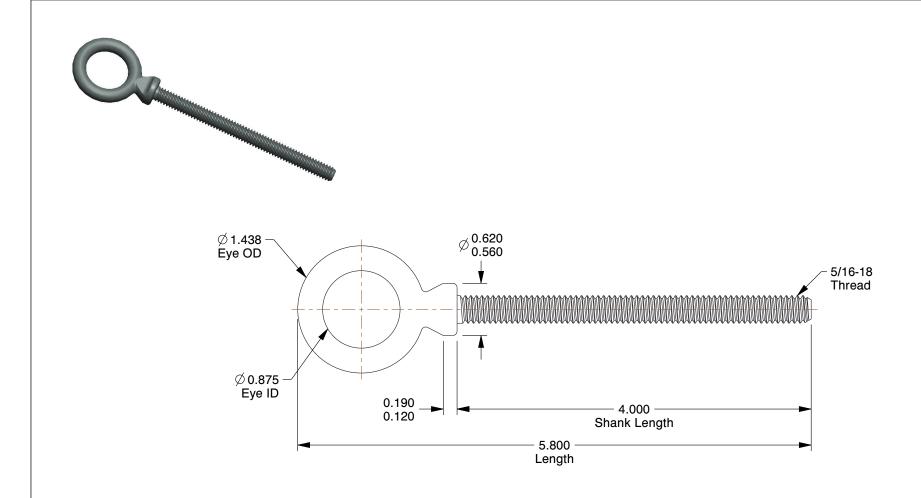

## NOTES:

1. EYE BOLT TYPE: Lift with Shoulder

2. MATERIAL : Steel 3. FINISH : Plain

100 Grainger Parkway, Lake Forest, Illinois 60045-5201 1-(800) GRAINGER, 1-(800) 472-4643, (847) 535-1000 www.grainger.com This file and any associated information and specifications are provided for reference and evaluation purposes only, and is subject to change without notice. Grainger makes no representations, warranties or guarantees as to the appropriateness, accuracy, completeness, or suitability for any purpose, of the file, information or specifications. You are solely responsible for the use of the file, information or specifications.

0.92

19L045

COMPONENT

Eyebolt, 7/8In, Lift with Shoulder

UNIT
INCH
SHEET

1 of 1