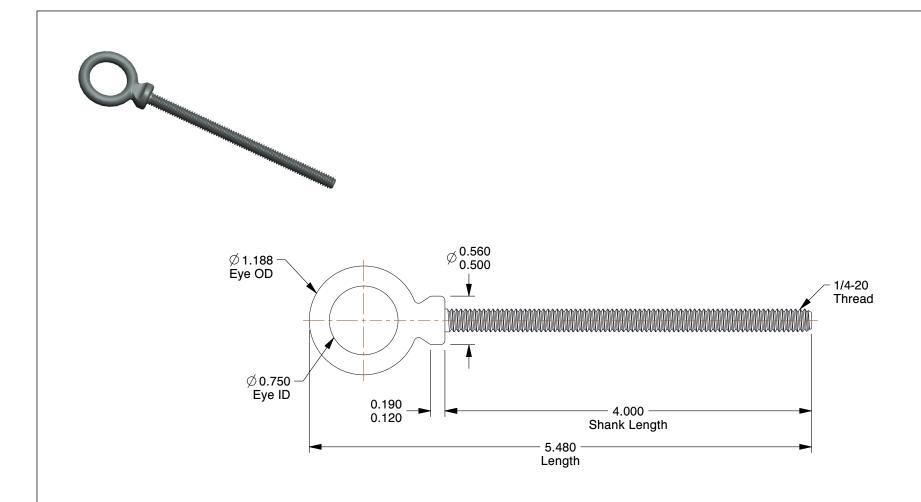

## NOTES:

1. EYE BOLT TYPE: Lift with Shoulder

2. MATERIAL : Steel 3. FINISH : Plain

100 Grainger Parkway, Lake Forest, Illinois 60045-5201 1-(800) GRAINGER, 1-(800) 472-4643, (847) 535-1000 www.grainger.com This file and any associated information and specifications are provided for reference and evaluation purposes only, and is subject to change without notice. Grainger makes no representations, warranties or guarantees as to the appropriateness, accuracy, completeness, or suitability for any purpose, of the file, information or specifications. You are solely responsible for the use of the file, information or specifications.

## 19L044

COMPONENT

Eyebolt, 1/4-20, 3/4In, Lift with Shoulder

| UNIT |
|------|
|      |

Eye Bolt

INCH SHEET

1 of 1