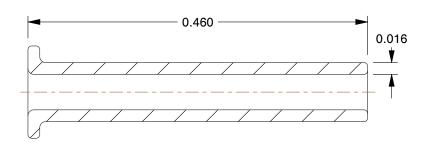

## **NOTES:**

1. TUBE SIZE: 1/8

2. TUBE FITTING MATERIAL: Low Lead Brass

3. TEMP. RANGE: -65° to 200°F 4. MAX. PRESSURE: 400 psi 5. STANDARDS: ASTM 31.3

100 Grainger Parkway, Lake Forest, Illinois 60045-5201 1-(800) GRAINGER, 1-(800) 472-4643, (847) 535-1000 www.grainger.com This file and any associated information and specifications are provided for reference and evaluation purposes only, and is subject to change without notice. Grainger makes no representations, warranties or guarantees as to the appropriateness, accuracy, completeness, or suitability for any purpose, of the file, information or specifications. You are solely responsible for the use of the file, information or specifications.