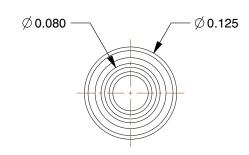

## **NOTES:**

1. TUBE SIZE: 1/8

2. TUBE FITTING MATERIAL: Low Lead Brass

3. TEMP. RANGE: -65° to 200°F 4. MAX. PRESSURE: 400 psi 5. STANDARDS: ASTM 31.3

100 Grainger Parkway, Lake Forest, Illinois 60045-5201 1-(800) GRAINGER, 1-(800) 472-4643, (847) 535-1000 www.grainger.com This file and any associated information and specifications are provided for reference and evaluation purposes only, and is subject to change without notice. Grainger makes no representations, warranties or guarantees as to the appropriateness, accuracy, completeness, or suitability for any purpose, of the file, information or specifications. You are solely responsible for the use of the file, information or specifications.