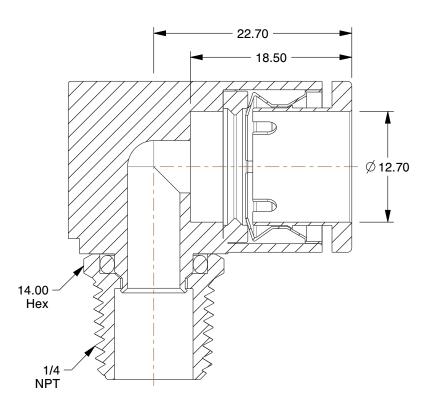

## NOTES:

1. FITTING CONNECTION TYPE: Tube x MNPT 2. TUBE FITTING MATERIAL: 316 Stainless Steel

3. TUBE SIZE: 1/2"

4. BASIC FITTING SHAPE: Elbow 5. MAX. PRESSURE: 435 psi 6. TEMP. RANGE: 23° to 302°F

100 Grainger Parkway, Lake Forest, Illinois 60045-5201 1-(800) GRAINGER, 1-(800) 472-4643, (847) 535-1000 www.grainger.com This file and any associated information and specifications are provided for reference and evaluation purposes only, and is subject to change without notice. Grainger makes no representations, warranties or guarantees as to the appropriateness, accuracy, completeness, or suitability for any purpose, of the file, information or specifications. You are solely responsible for the use of the file, information or specifications.

2.31

COMPONENT

Male Elbow, 90°

19F766

90 Elbow, Thread 1/4 In., Tube 1/2 In.

MM

UNIT

1 of 1