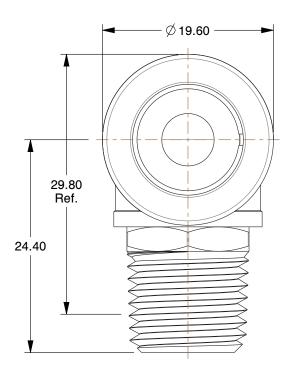

## NOTES:

1. FITTING CONNECTION TYPE: Tube x MNPT 2. TUBE FITTING MATERIAL: 316 Stainless Steel

3. TUBE SIZE: 1/2"

4. BASIC FITTING SHAPE: Elbow 5. MAX. PRESSURE: 435 psi 6. TEMP. RANGE: 23° to 302°F

100 Grainger Parkway, Lake Forest, Illinois 60045-5201 1-(800) GRAINGER, 1-(800) 472-4643, (847) 535-1000 www.grainger.com This file and any associated information and specifications are provided for reference and evaluation purposes only, and is subject to change without notice. Grainger makes no representations, warranties or guarantees as to the appropriateness, accuracy, completeness, or suitability for any purpose, of the file, information or specifications. You are solely responsible for the use of the file, information or specifications.

2.31

COMPONENT

Male Elbow, 90°

19F766

90 Elbow, Thread 1/4 In., Tube 1/2 In.

MM

UNIT

1 of 1