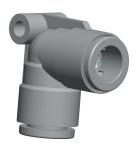

## NOTES:

1. FITTING CONNECTION TYPE: Tube x Tube 2. TUBE FITTING MATERIAL: 316 Stainless Steel

3. TUBE SIZE: 3/8"

4. BASIC FITTING SHAPE: Elbow 5. MAX. PRESSURE: 435 psi 6. TEMP. RANGE: 23° to 302°F

| CD | 75 T                                    |      |              |   |
|----|-----------------------------------------|------|--------------|---|
| GR | AI                                      |      | <b>6</b> 7 3 | R |
|    | 100000000000000000000000000000000000000 | 1000 |              |   |

2.55

COMPONENT

Union Elbow, 90°

19F760

90 Elbow Union, 3/8 In., 316SS

MM

UNIT

1 of 1