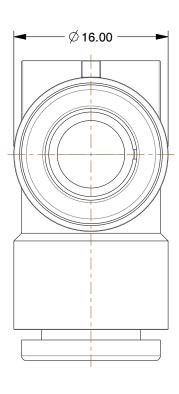

## NOTES:

1. FITTING CONNECTION TYPE: Tube x Tube 2. TUBE FITTING MATERIAL: 316 Stainless Steel

3. TUBE SIZE: 3/8"

4. BASIC FITTING SHAPE: Elbow 5. MAX. PRESSURE: 435 psi 6. TEMP. RANGE: 23° to 302°F

| CD | 75 T                                    |      |              |   |
|----|-----------------------------------------|------|--------------|---|
| GR | AI                                      |      | <b>6</b> 7 3 | R |
|    | 100000000000000000000000000000000000000 | 1000 |              |   |

2.55

COMPONENT

Union Elbow, 90°

19F760

90 Elbow Union, 3/8 In., 316SS

MM

UNIT

1 of 1