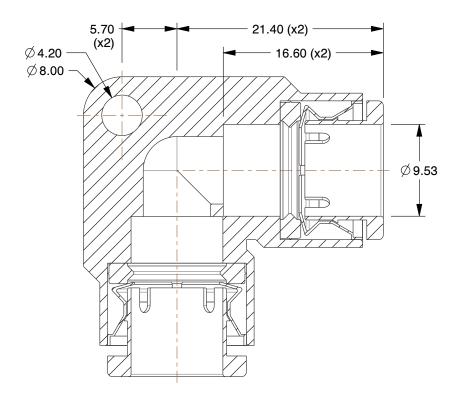

## NOTES:

1. FITTING CONNECTION TYPE: Tube x Tube 2. TUBE FITTING MATERIAL: 316 Stainless Steel

3. TUBE SIZE: 3/8"

4. BASIC FITTING SHAPE: Elbow 5. MAX. PRESSURE: 435 psi 6. TEMP. RANGE: 23° to 302°F

| CD | 75 T                                    |      |              |   |
|----|-----------------------------------------|------|--------------|---|
| GR | AI                                      |      | <b>6</b> 7 3 | R |
|    | 100000000000000000000000000000000000000 | 1000 |              |   |

2.55

COMPONENT

Union Elbow, 90°

19F760

90 Elbow Union, 3/8 In., 316SS

MM

UNIT

1 of 1