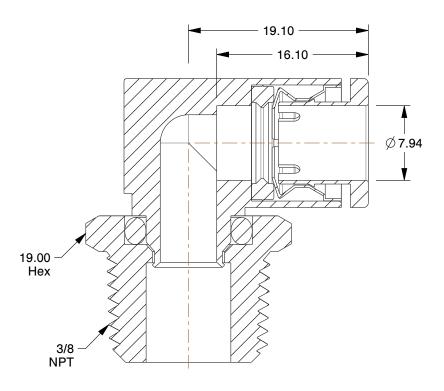

## NOTES:

1. FITTING CONNECTION TYPE: Tube x MNPT 2. TUBE FITTING MATERIAL: 316 Stainless Steel

3. TUBE SIZE: 5/16"

4. BASIC FITTING SHAPE: Elbow 5. MAX. PRESSURE: 435 psi 6. TEMP. RANGE: 23° to 302°F

100 Grainger Parkway, Lake Forest, Illinois 60045-5201 1-(800) GRAINGER, 1-(800) 472-4643, (847) 535-1000 www.grainger.com

COMPONENT

90 Elbow, 7

| <u> </u>                        |        |
|---------------------------------|--------|
|                                 | UNIT   |
| 19F757                          | MM     |
|                                 | SHEET  |
| Thread 3/8 In, Tube 5/16or5/16" | 1 of 1 |

Male Elbow, 90°