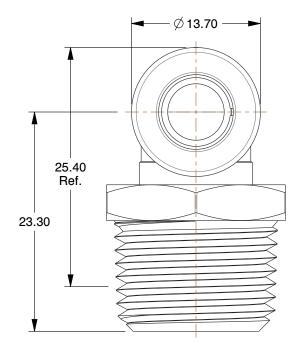

## NOTES:

1. FITTING CONNECTION TYPE: Tube x MNPT 2. TUBE FITTING MATERIAL: 316 Stainless Steel

3. TUBE SIZE: 5/16"

4. BASIC FITTING SHAPE: Elbow 5. MAX. PRESSURE: 435 psi 6. TEMP. RANGE: 23° to 302°F

100 Grainger Parkway, Lake Forest, Illinois 60045-5201 1-(800) GRAINGER, 1-(800) 472-4643, (847) 535-1000 www.grainger.com

COMPONENT

90 Elbow, 7

| <u> </u>                        |        |
|---------------------------------|--------|
|                                 | UNIT   |
| 19F757                          | MM     |
|                                 | SHEET  |
| Thread 3/8 In, Tube 5/16or5/16" | 1 of 1 |

Male Elbow, 90°