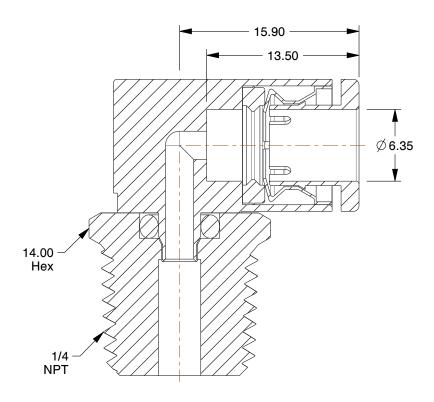

## NOTES:

1. FITTING CONNECTION TYPE: Tube x MNPT 2. TUBE FITTING MATERIAL: 316 Stainless Steel

3. TUBE SIZE: 1/4"

4. BASIC FITTING SHAPE: Elbow 5. MAX. PRESSURE: 435 psi 6. TEMP. RANGE: 23° to 302°F

100 Grainger Parkway, Lake Forest, Illinois 60045-5201 1-(800) GRAINGER, 1-(800) 472-4643, (847) 535-1000 www.grainger.com This file and any associated information and specifications are provided for reference and evaluation purposes only, and is subject to change without notice. Grainger makes no representations, warranties or guarantees as to the appropriateness, accuracy, completeness, or suitability for any purpose, of the file, information or specifications.

SCALE

2.99

COMPONENT

Male Elbow, 90°

19F749

90 Elbow, Thread 1/4 In., Tube 1/4 In.

SHEET

UNIT