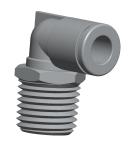

## NOTES:

1. FITTING CONNECTION TYPE: Tube x MNPT 2. TUBE FITTING MATERIAL: 316 Stainless Steel

3. TUBE SIZE: 1/4"

4. BASIC FITTING SHAPE: Elbow 5. MAX. PRESSURE: 435 psi 6. TEMP. RANGE: 23° to 302°F

100 Grainger Parkway, Lake Forest, Illinois 60045-5201 1-(800) GRAINGER, 1-(800) 472-4643, (847) 535-1000 www.grainger.com This file and any associated information and specifications are provided for reference and evaluation purposes only, and is subject to change without notice. Grainger makes no representations, warranties or guarantees as to the appropriateness, accuracy, completeness, or suitability for any purpose, of the file, information or specifications.

SCALE

2.99

COMPONENT

Male Elbow, 90°

19F749

90 Elbow, Thread 1/4 In., Tube 1/4 In.

SHEET

UNIT