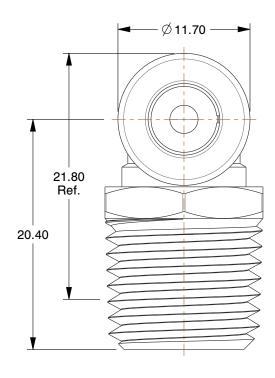

## NOTES:

1. FITTING CONNECTION TYPE: Tube x MNPT 2. TUBE FITTING MATERIAL: 316 Stainless Steel

3. TUBE SIZE: 1/4"

4. BASIC FITTING SHAPE: Elbow 5. MAX. PRESSURE: 435 psi 6. TEMP. RANGE: 23° to 302°F

100 Grainger Parkway, Lake Forest, Illinois 60045-5201 1-(800) GRAINGER, 1-(800) 472-4643, (847) 535-1000 www.grainger.com This file and any associated information and specifications are provided for reference and evaluation purposes only, and is subject to change without notice. Grainger makes no representations, warranties or guarantees as to the appropriateness, accuracy, completeness, or suitability for any purpose, of the file, information or specifications.

SCALE

2.99

COMPONENT

Male Elbow, 90°

19F749

90 Elbow, Thread 1/4 In., Tube 1/4 In.

SHEET

UNIT