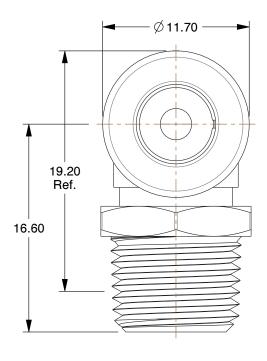

## NOTES:

1. FITTING CONNECTION TYPE: Tube x MNPT 2. TUBE FITTING MATERIAL: 316 Stainless Steel

3. TUBE SIZE: 1/4"

4. BASIC FITTING SHAPE: Elbow 5. MAX. PRESSURE: 435 psi 6. TEMP. RANGE: 23° to 302°F

100 Grainger Parkway, Lake Forest, Illinois 60045-5201 1-(800) GRAINGER, 1-(800) 472-4643, (847) 535-1000 www.grainger.com

19F748

COMPONENT

90 Deg Elbow, Thread 1/8 In., Tube 1/4

| Male Elbow, 90° |        |
|-----------------|--------|
|                 | UNIT   |
| 8               | MM     |
| , Tube 1/4 In.  | SHEET  |
|                 | 1 of 1 |