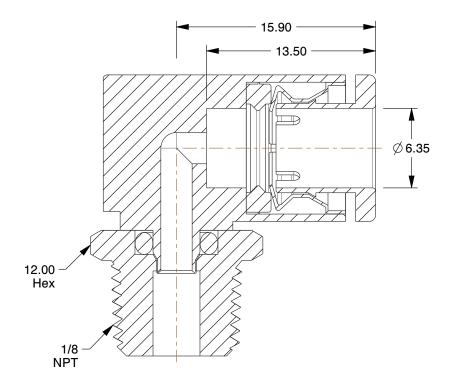

## NOTES:

1. FITTING CONNECTION TYPE: Tube x MNPT 2. TUBE FITTING MATERIAL: 316 Stainless Steel

3. TUBE SIZE: 1/4"

4. BASIC FITTING SHAPE: Elbow 5. MAX. PRESSURE: 435 psi 6. TEMP. RANGE: 23° to 302°F

100 Grainger Parkway, Lake Forest, Illinois 60045-5201 1-(800) GRAINGER, 1-(800) 472-4643, (847) 535-1000 www.grainger.com

19F748

COMPONENT

90 Deg Elbow, Thread 1/8 In., Tube 1/4

| Male Elbow, 90° |        |
|-----------------|--------|
|                 | UNIT   |
| 8               | MM     |
| , Tube 1/4 In.  | SHEET  |
|                 | 1 of 1 |