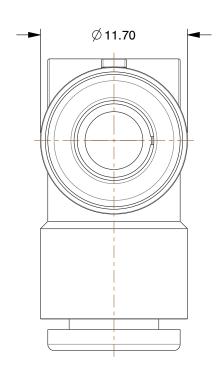

## **NOTES:**

1. FITTING CONNECTION TYPE: Tube x Tube 2. TUBE FITTING MATERIAL: 316 Stainless Steel

3. TUBE SIZE: 1/4"

4. BASIC FITTING SHAPE: Elbow 5. MAX. PRESSURE: 435 psi 6. TEMP. RANGE: 23° to 302°F

SCALE

3.33

COMPONENT

Union Elbow, 90°

19F746

90 Elbow Union, 1/4 In., 316SS

MM SHEET

UNIT