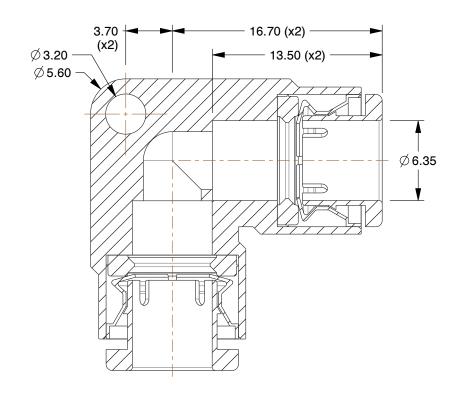

## **NOTES:**

1. FITTING CONNECTION TYPE: Tube x Tube 2. TUBE FITTING MATERIAL: 316 Stainless Steel

3. TUBE SIZE: 1/4"

4. BASIC FITTING SHAPE: Elbow 5. MAX. PRESSURE: 435 psi 6. TEMP. RANGE: 23° to 302°F

SCALE

3.33

COMPONENT

Union Elbow, 90°

19F746

90 Elbow Union, 1/4 In., 316SS

MM SHEET

UNIT