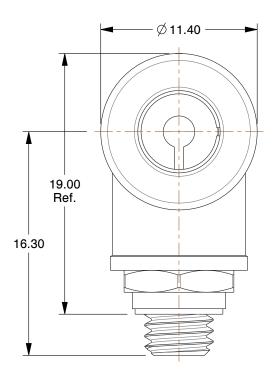

## NOTES:

1. FITTING CONNECTION TYPE : Tube x R(PT) 2. TUBE FITTING MATERIAL : 316 Stainless Steel

3. TUBE SIZE: 1/4"

4. BASIC FITTING SHAPE: Elbow 5. MAX. PRESSURE: 435 psi 6. TEMP. RANGE: 23° to 302°F

100 Grainger Parkway, Lake Forest, Illinois 60045-5201 1-(800) GRAINGER, 1-(800) 472-4643, (847) 535-1000 www.grainger.com This file and any associated information and specifications are provided for reference and evaluation purposes only, and is subject to change without notice. Grainger makes no representations, warranties or guarantees as to the appropriateness, accuracy, completeness, or suitability for any purpose, of the file, information or specifications. You are solely responsible for the use of the file, information or specifications.

19F745

COMPONENT

90 Elbow, Thread M5, Tube 1/4"

Male Elbow, 90°

UNIT

MM

SHEET

1 of 1