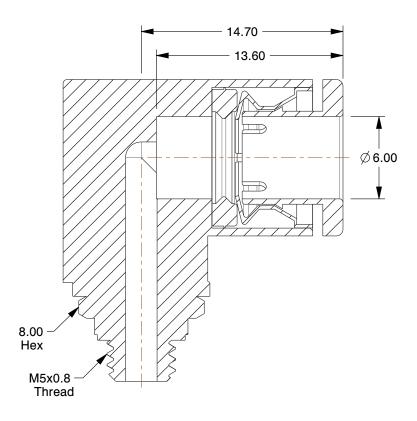

## NOTES:

1. FITTING CONNECTION TYPE : Tube x R(PT) 2. TUBE FITTING MATERIAL : 316 Stainless Steel

3. TUBE SIZE: 1/4"

4. BASIC FITTING SHAPE: Elbow 5. MAX. PRESSURE: 435 psi 6. TEMP. RANGE: 23° to 302°F

100 Grainger Parkway, Lake Forest, Illinois 60045-5201 1-(800) GRAINGER, 1-(800) 472-4643, (847) 535-1000 www.grainger.com This file and any associated information and specifications are provided for reference and evaluation purposes only, and is subject to change without notice. Grainger makes no representations, warranties or guarantees as to the appropriateness, accuracy, completeness, or suitability for any purpose, of the file, information or specifications. You are solely responsible for the use of the file, information or specifications.

19F745

COMPONENT

90 Elbow, Thread M5, Tube 1/4"

Male Elbow, 90°

UNIT

MM

SHEET

1 of 1