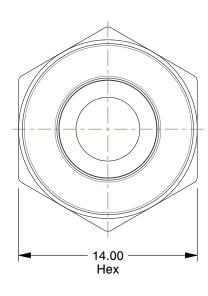

## NOTES:

1. FITTING CONNECTION TYPE: Tube x R(PT) 2. TUBE FITTING MATERIAL: 316 Stainless Steel

3. TUBE SIZE: 5/16"

4. BASIC FITTING SHAPE: Adapter 5. MAX. PRESSURE: 435 psi 6. TEMP. RANGE: 23° to 302°F

19F721

COMPONENT

Adapter, Thread 1/8 In, Tub

| Male Adapter |        |  |  |
|--------------|--------|--|--|
|              | UNIT   |  |  |
|              | MM     |  |  |
| be 5/16"     | SHEET  |  |  |
|              | 1 of 1 |  |  |