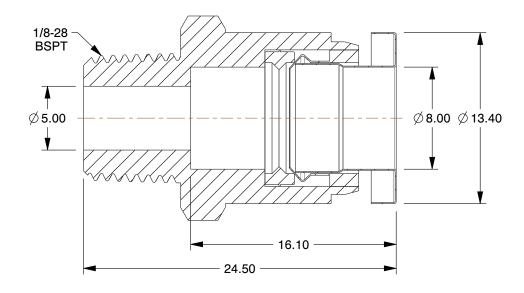

## NOTES:

1. FITTING CONNECTION TYPE: Tube x R(PT) 2. TUBE FITTING MATERIAL: 316 Stainless Steel

3. TUBE SIZE: 5/16"

4. BASIC FITTING SHAPE: Adapter 5. MAX. PRESSURE: 435 psi 6. TEMP. RANGE: 23° to 302°F

19F721

COMPONENT

Adapter, Thread 1/8 In, Tub

| Male Adapter |        |  |  |
|--------------|--------|--|--|
|              | UNIT   |  |  |
|              | MM     |  |  |
| be 5/16"     | SHEET  |  |  |
|              | 1 of 1 |  |  |