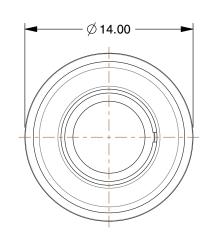

## NOTES:

1. FITTING CONNECTION TYPE: Tube x Tube 2. TUBE FITTING MATERIAL: 316 Stainless Steel

3. TUBE SIZE: 5/16"

4. BASIC FITTING SHAPE: Union 5. MAX. PRESSURE: 435 psi 6. TEMP. RANGE: 23° to 302°F

|   |    | 773 | 101 |    |
|---|----|-----|-----|----|
| G | RA | IN  | 6   | SK |
|   |    |     |     |    |

3.18

SCALE

COMPONENT

Unio

| 9                |        |  |
|------------------|--------|--|
|                  | UNIT   |  |
| 9F720            | MM     |  |
|                  | SHEET  |  |
| on, 5/16", 316SS | 1 of 1 |  |