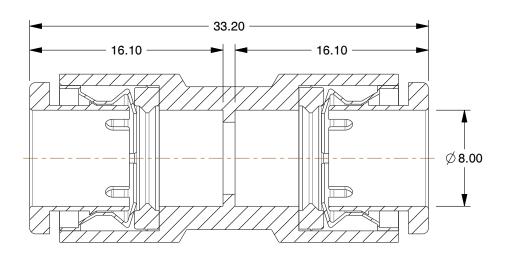

## NOTES:

1. FITTING CONNECTION TYPE: Tube x Tube 2. TUBE FITTING MATERIAL: 316 Stainless Steel

3. TUBE SIZE: 5/16"

4. BASIC FITTING SHAPE: Union 5. MAX. PRESSURE: 435 psi 6. TEMP. RANGE: 23° to 302°F

|   |    | 773 | 101 |    |
|---|----|-----|-----|----|
| G | RA | IN  | 6   | SK |
|   |    |     |     |    |

3.18

SCALE

COMPONENT

Unio

| 9                |        |  |
|------------------|--------|--|
|                  | UNIT   |  |
| 9F720            | MM     |  |
|                  | SHEET  |  |
| on, 5/16", 316SS | 1 of 1 |  |