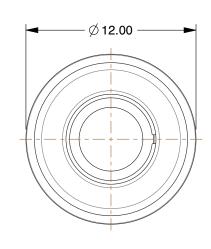

## NOTES:

1. FITTING CONNECTION TYPE: Tube x Tube 2. TUBE FITTING MATERIAL: 316 Stainless Steel

3. TUBE SIZE: 1/4"

4. BASIC FITTING SHAPE: Union 5. MAX. PRESSURE: 435 psi 6. TEMP. RANGE: 23° to 302°F

100 Grainger Parkway, Lake Forest, Illinois 60045-5201 1-(800) GRAINGER, 1-(800) 472-4643, (847) 535-1000 www.grainger.com This file and any associated information and specifications are provided for reference and evaluation purposes only, and is subject to change without notice. Grainger makes no representations, warranties or guarantees as to the appropriateness, accuracy, completeness, or suitability for any purpose, of the file, information or specifications. You are solely responsible for the use of the file, information or specifications.