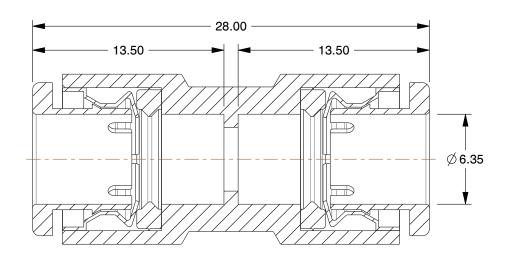

## NOTES:

1. FITTING CONNECTION TYPE: Tube x Tube 2. TUBE FITTING MATERIAL: 316 Stainless Steel

3. TUBE SIZE: 1/4"

4. BASIC FITTING SHAPE: Union 5. MAX. PRESSURE: 435 psi 6. TEMP. RANGE: 23° to 302°F

100 Grainger Parkway, Lake Forest, Illinois 60045-5201 1-(800) GRAINGER, 1-(800) 472-4643, (847) 535-1000 www.grainger.com This file and any associated information and specifications are provided for reference and evaluation purposes only, and is subject to change without notice. Grainger makes no representations, warranties or guarantees as to the appropriateness, accuracy, completeness, or suitability for any purpose, of the file, information or specifications. You are solely responsible for the use of the file, information or specifications.