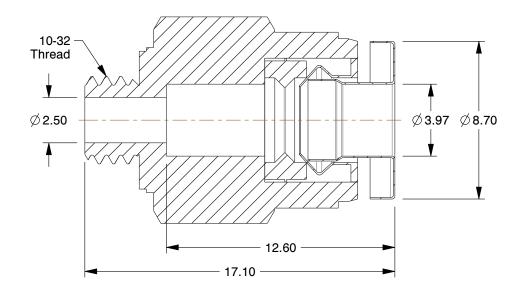

## **NOTES:**

1. FITTING CONNECTION TYPE: Tube x UNF 2. TUBE FITTING MATERIAL: 316 Stainless Steel

3. TUBE SIZE: 5/32"

4. BASIC FITTING SHAPE : Adapter 5. MAX. PRESSURE : 435 psi 6. TEMP. RANGE : 23° to 302°F

4.80

**SCALE** 

19F708

COMPONENT

Adapter, 10-32, 5/32", 316SS

UNIT MM SHEET

1 of 1

Male Adapter