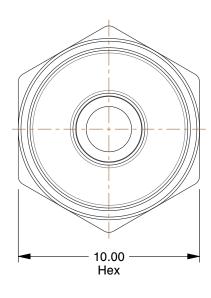

## **NOTES:**

1. FITTING CONNECTION TYPE: Tube x UNF 2. TUBE FITTING MATERIAL: 316 Stainless Steel

3. TUBE SIZE: 5/32"

4. BASIC FITTING SHAPE : Adapter 5. MAX. PRESSURE : 435 psi 6. TEMP. RANGE : 23° to 302°F

4.80

**SCALE** 

19F708

COMPONENT

Adapter, 10-32, 5/32", 316SS

UNIT MM SHEET

1 of 1

Male Adapter