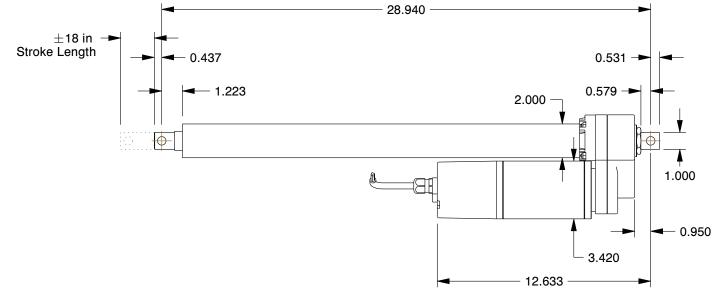

0.01

COMPONENT

Linear Actuator: 2,200 lb Rated Load, 18 in Stroke Lg, 30 in/min, 50% Duty Cycle

18G789

Linear Actuator UNIT INCH SHEET 1 of 1