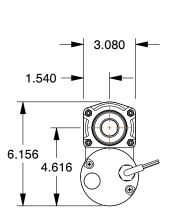

0.01

COMPONENT

Linear Actuator: 2,200 lb Rated Load, 18 in Stroke Lg, 30 in/min, 50% Duty Cycle

18G789

Linear Actuator UNIT INCH SHEET 1 of 1