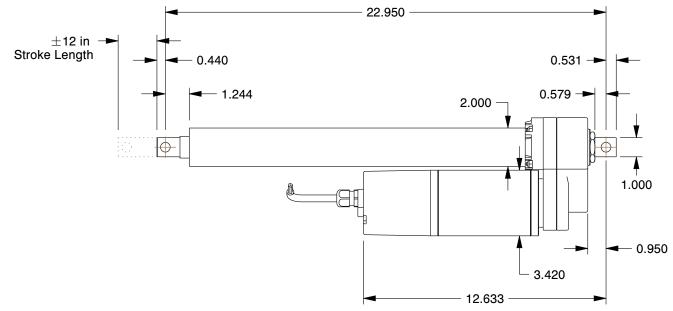

18G773

COMPONENT

Linear Actuator: 1,200 lb Rated Load, 12 in Stroke Lg, 54 in/min, 50% Duty Cycle

UNIT
INCH
SHEET

1 of 1