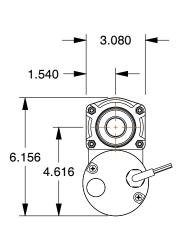

18G773

COMPONENT

Linear Actuator: 1,200 lb Rated Load, 12 in Stroke Lg, 54 in/min, 50% Duty Cycle

UNIT
INCH
SHEET

1 of 1