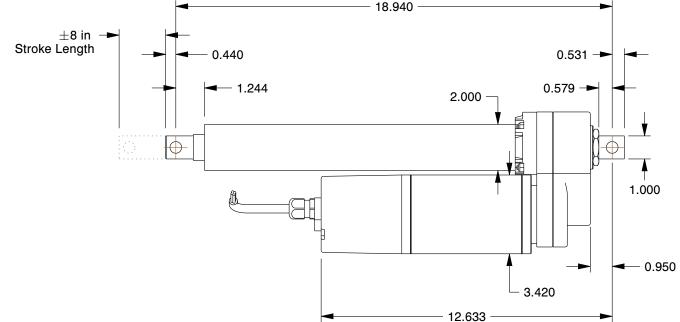

18G772

COMPONENT

Linear Actuator: 1,200 lb Rated Load, 8 in Stroke Lg, 54 in/min, 50% Duty Cycle

2 UNIT
INCH
SHEET
1 of 1