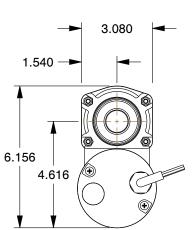

18G772

COMPONENT

Linear Actuator: 1,200 lb Rated Load, 8 in Stroke Lg, 54 in/min, 50% Duty Cycle

2 UNIT
INCH
SHEET
1 of 1