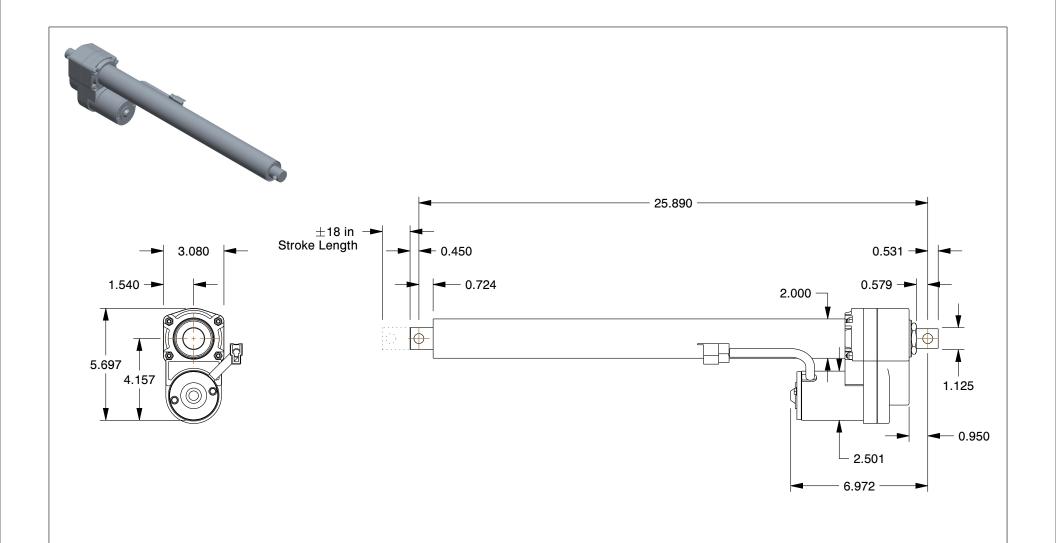

18G759

COMPONENT

Linear Actuator: 2,200 lb Rated Load, 18 in Stroke Lg, 30 in/min, 50% Duty Cycle

UNIT
INCH
SHEET

1 of 1