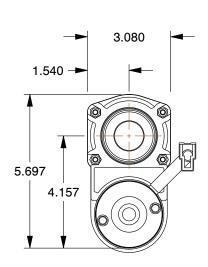

0.02

COMPONENT

18G756

Linear Actuator: 2,200 lb Rated Load, 6 in Stroke Lg, 30 in/min, 50% Duty Cycle INCH

Linear Actuator

SHEET

1 of 1