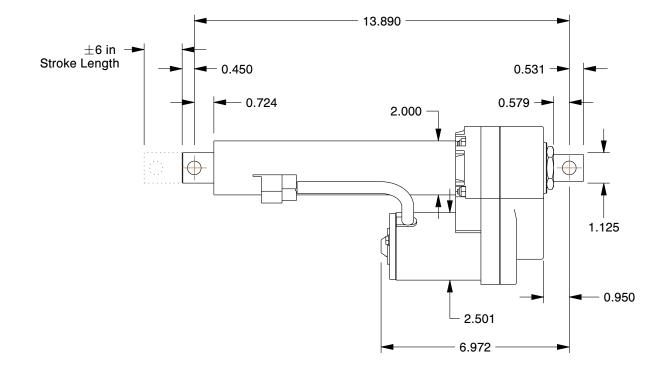

0.02

COMPONENT

18G756

Linear Actuator: 2,200 lb Rated Load, 6 in Stroke Lg, 30 in/min, 50% Duty Cycle INCH

Linear Actuator

SHEET

1 of 1