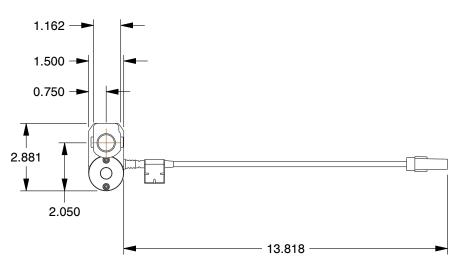

0.04

18G683

COMPONENT

Linear Actuator: 100 lb Rated Load, 6 in Stroke Lg, 30 in/min, 50% Duty Cycle, 12V Do

| Linear Actuator               |        |
|-------------------------------|--------|
| 8                             | UNIT   |
|                               | INCH   |
| I Load, 6 in<br>Cycle, 12V DC | SHEET  |
|                               | 1 of 1 |