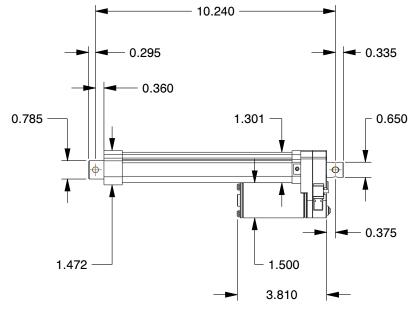

0.04

18G683

COMPONENT

Linear Actuator: 100 lb Rated Load, 6 in Stroke Lg, 30 in/min, 50% Duty Cycle, 12V Do

| Linear Actuator               |        |
|-------------------------------|--------|
| 8                             | UNIT   |
|                               | INCH   |
| I Load, 6 in<br>Cycle, 12V DC | SHEET  |
|                               | 1 of 1 |