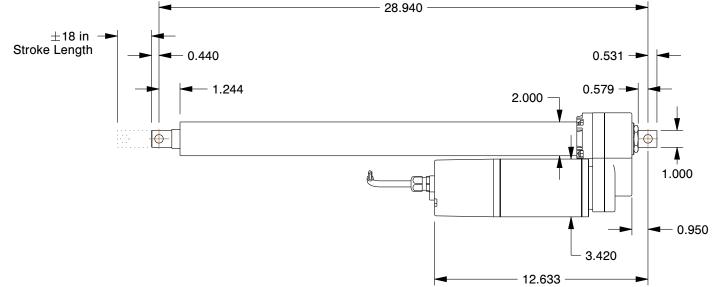

0.01

18G665

Linear Actuator: 600 lb Rated Load, 18 in Stroke Lg, 60 in/min, 50% Duty Cycle

COMPONENT

UNIT

INCH

SHEET

Load, 18 in outy Cycle