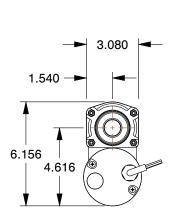

0.01

18G665

Linear Actuator: 600 lb Rated Load, 18 in Stroke Lg, 60 in/min, 50% Duty Cycle

COMPONENT

UNIT

INCH

SHEET

Load, 18 in outy Cycle