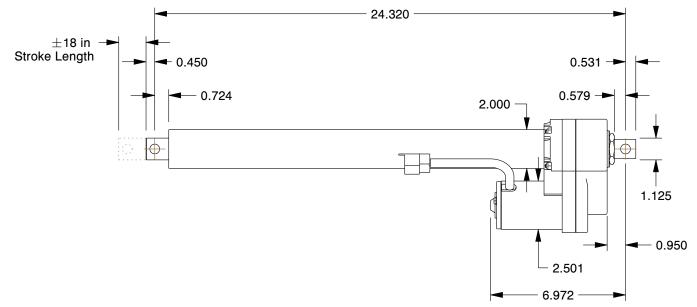

18G655

COMPONENT

Linear Actuator: 600 lb Rated Load, 18 in Stroke Lg, 60 in/min, 50% Duty Cycle, 24V D

| Linear Actuator              |        |
|------------------------------|--------|
| Ö                            | UNIT   |
|                              | INCH   |
| Load, 18 in<br>Cycle, 24V DC | SHEET  |
|                              | 1 of 1 |