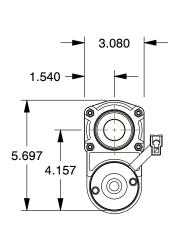

18G655

COMPONENT

Linear Actuator: 600 lb Rated Load, 18 in Stroke Lg, 60 in/min, 50% Duty Cycle, 24V D

| Linear Actuator              |        |
|------------------------------|--------|
| Ö                            | UNIT   |
|                              | INCH   |
| Load, 18 in<br>Cycle, 24V DC | SHEET  |
|                              | 1 of 1 |