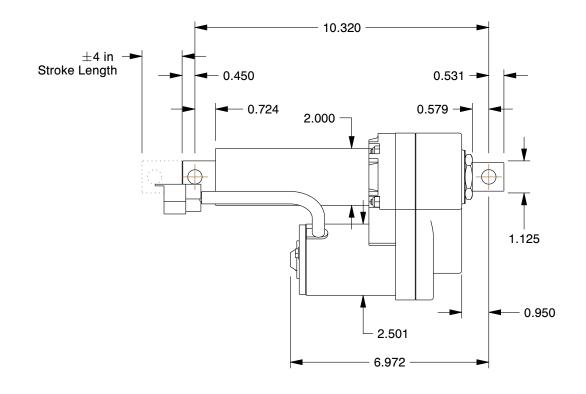

0.02

18G651

COMPONENT

Linear Actuator: 600 lb Rated Load, 4 in Stroke Lg, 60 in/min, 50% Duty Cycle, 24V DC

Linear Actuator UNIT INCH SHEET 1 of 1