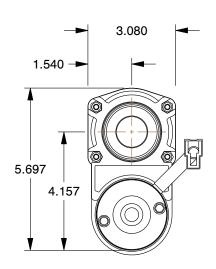

0.02

18G651

COMPONENT

Linear Actuator: 600 lb Rated Load, 4 in Stroke Lg, 60 in/min, 50% Duty Cycle, 24V DC

Linear Actuator UNIT INCH SHEET 1 of 1