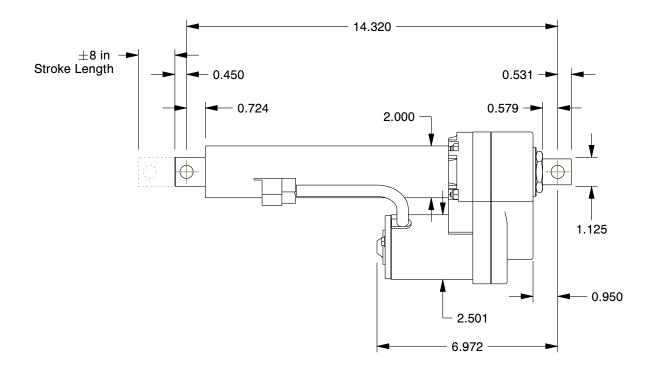

0.01

COMPONENT Linear Actuator

18G648

Linear Actuator: 1,200 lb Rated Load, 8 in Stroke Lg, 30 in/min, 50% Duty Cycle UNIT
INCH
SHEET
1 of 1