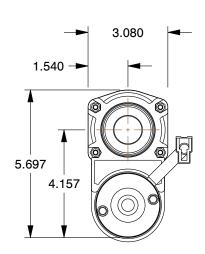

0.01

COMPONENT Linear Actuator

18G648

Linear Actuator: 1,200 lb Rated Load, 8 in Stroke Lg, 30 in/min, 50% Duty Cycle UNIT
INCH
SHEET
1 of 1