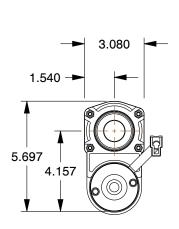

18G645

COMPONENT

Linear Actuator: 600 lb Rated Load, 18 in Stroke Lg, 60 in/min, 50% Duty Cycle, 12V DC

|      | UNIT  |
|------|-------|
|      | INCH  |
| 40.1 | SHEET |

Linear Actuator

1 of 1