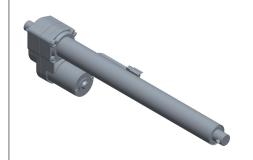

18G645

COMPONENT

Linear Actuator: 600 lb Rated Load, 18 in Stroke Lg, 60 in/min, 50% Duty Cycle, 12V DC

|      | UNIT  |
|------|-------|
|      | INCH  |
| 40.1 | SHEET |

Linear Actuator

1 of 1