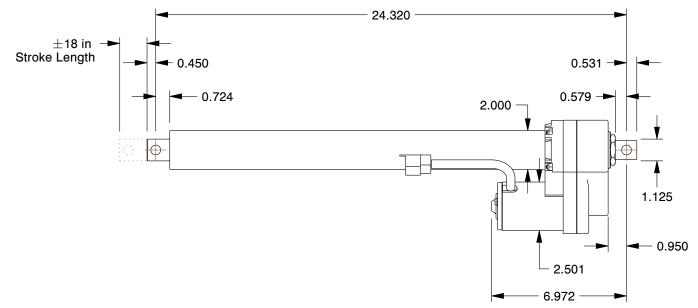

18G645

COMPONENT

Linear Actuator: 600 lb Rated Load, 18 in Stroke Lg, 60 in/min, 50% Duty Cycle, 12V DC

|      | UNIT  |
|------|-------|
|      | INCH  |
| 40.1 | SHEET |

Linear Actuator

1 of 1