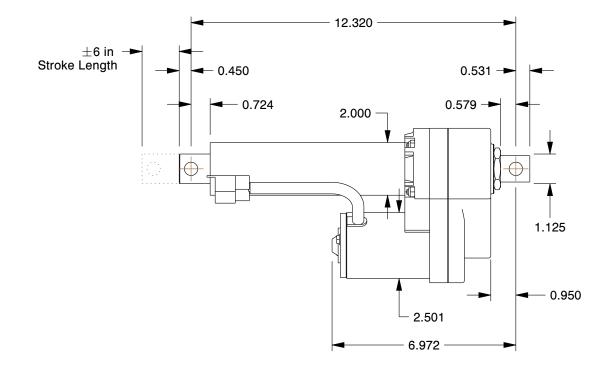

0.02

18G642

COMPONENT

Linear Actuator: 600 lb Rated Load, 6 in Stroke Lg, 60 in/min, 50% Duty Cycle, 12V DC

Linear Actuator UNIT INCH SHEET 1 of 1