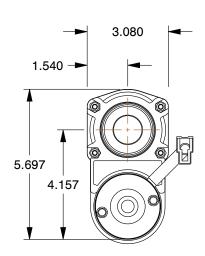

0.02

18G642

COMPONENT

Linear Actuator: 600 lb Rated Load, 6 in Stroke Lg, 60 in/min, 50% Duty Cycle, 12V DC

Linear Actuator UNIT INCH SHEET 1 of 1