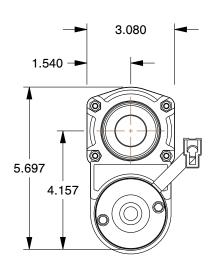

0.02

COMPONENT

Linear Actuator

18G641

Linear Actuator: 600 lb Rated Load, 4 in Stroke Lg, 60 in/min, 50% Duty Cycle, 12V DC INCH

SHEET 1 of 1