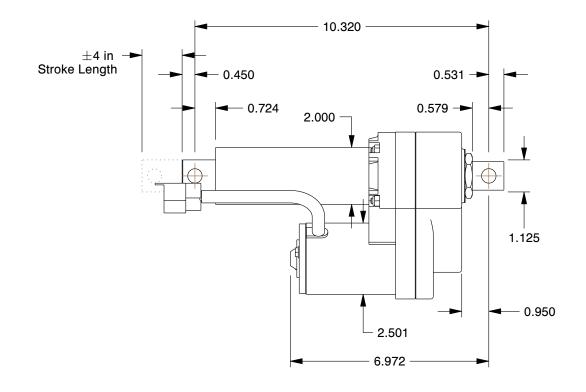

0.02

COMPONENT

Linear Actuator

18G641

Linear Actuator: 600 lb Rated Load, 4 in Stroke Lg, 60 in/min, 50% Duty Cycle, 12V DC INCH

SHEET 1 of 1