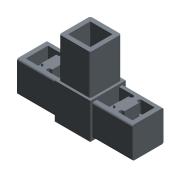

10001

COMPONENT

18G640

3 Way Tee Connector: 2 1/8 in x 3 1/4 in, Black, 3-Way Tee, Unfinished, For Press-Fit Framing Type UNIT INCH SHEET

1 of 1

3 Way Tee Connector