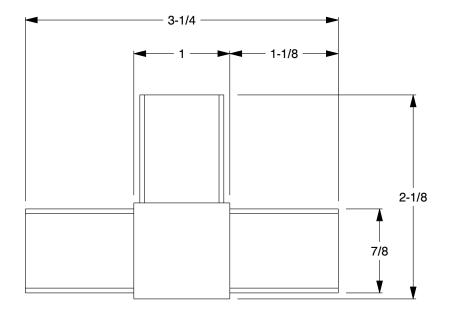

10001

COMPONENT

18G640

3 Way Tee Connector: 2 1/8 in x 3 1/4 in, Black, 3-Way Tee, Unfinished, For Press-Fit Framing Type UNIT INCH SHEET

1 of 1

3 Way Tee Connector