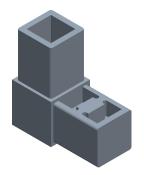

COMPONENT

2 Way Corner Connector

18G638

2 Way Corner Connector: 2 1/8 in x 2 1/8 in, Black, 90 Degree Elbow, Unfinished INCH
SHEET

1 of 1