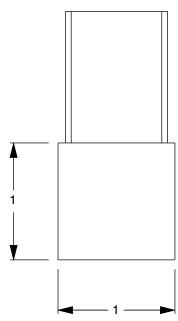

COMPONENT

2 Way Corner Connector

18G638

2 Way Corner Connector: 2 1/8 in x 2 1/8 in, Black, 90 Degree Elbow, Unfinished INCH
SHEET

1 of 1