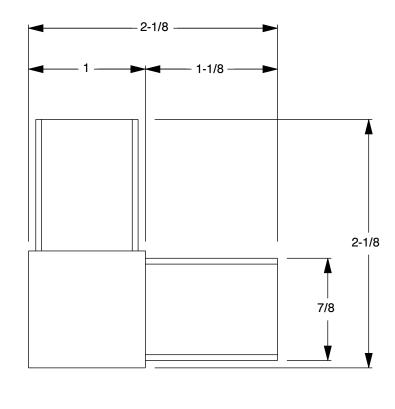

COMPONENT

2 Way Corner Connector

18G638

2 Way Corner Connector: 2 1/8 in x 2 1/8 in, Black, 90 Degree Elbow, Unfinished INCH
SHEET

1 of 1