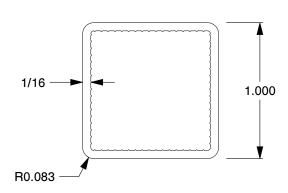

SCALE 0.50

18G633

COMPONENT

Square Tube Profile: 1 in x 1 in, 12 ft Nominal Lg, 0 Open Slots, Aluminum 6105-T5