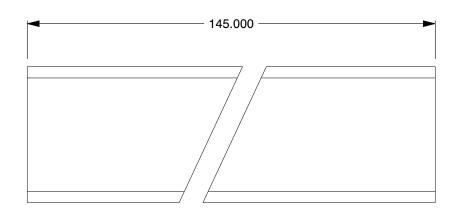

SCALE 0.50

18G633

COMPONENT

Square Tube Profile: 1 in x 1 in, 12 ft Nominal Lg, 0 Open Slots, Aluminum 6105-T5