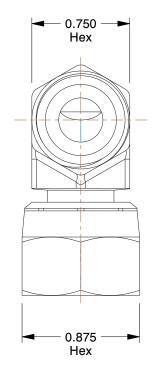

COMPONENT

2. MAX. PRESSURE: 750 psi
3. STANDARDS: SAEJ512, J513
4. BASIC FITTING SHAPE: Elbow
5. TEMP. RANGE: -65° to 250°F
6. TUBE FITTING MATERIAL: Brass

7. FLARE TYPE: 45°

8. SPECIFIC FITTING SHAPE: 90° Swivel Elbow