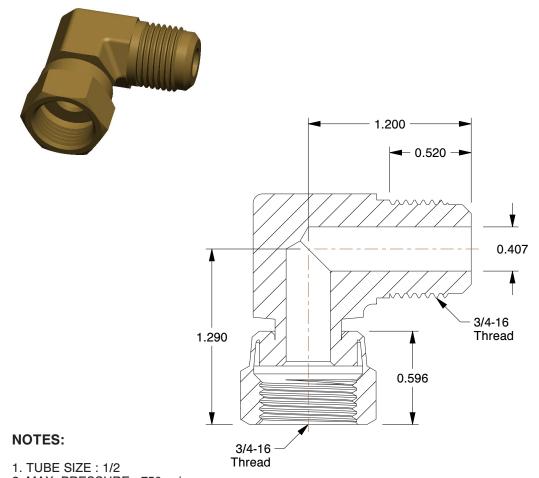

COMPONENT

2. MAX. PRESSURE: 750 psi
3. STANDARDS: SAEJ512, J513
4. BASIC FITTING SHAPE: Elbow
5. TEMP. RANGE: -65° to 250°F
6. TUBE FITTING MATERIAL: Brass

7. FLARE TYPE: 45°

8. SPECIFIC FITTING SHAPE: 90° Swivel Elbow