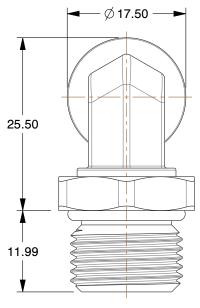

## NOTES:

1. FITTING CONNECTION TYPE: Tube x BSPP 2. TUBE FITTING MATERIAL: Nickel Plated Brass

3. TUBE SIZE: 13/32"

4. BASIC FITTING SHAPE: Elbow 5. MAX. PRESSURE: 435 psi 6. TEMP. RANGE: -4° to 302°F

100 Grainger Parkway, Lake Forest, Illinois 60045-5201 1-(800) GRAINGER, 1-(800) 472-4643, (847) 535-1000 www.grainger.com This file and any associated information and specifications are provided for reference and evaluation purposes only, and is subject to change without notice. Grainger makes no representations, warranties or guarantees as to the appropriateness, accuracy, completeness, or suitability for any purpose, of the file, information or specifications. You are solely responsible for the use of the file, information or specifications.

1.79

18E497

COMPONENT

90 Elbow, TubexBSPP, 13/32", 3/8"

UNIT MM SHEET

Elbow,90°

1 of 1