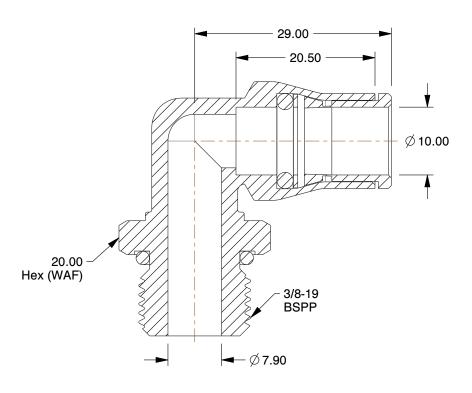

## NOTES:

1. FITTING CONNECTION TYPE: Tube x BSPP 2. TUBE FITTING MATERIAL: Nickel Plated Brass

3. TUBE SIZE: 13/32"

4. BASIC FITTING SHAPE: Elbow 5. MAX. PRESSURE: 435 psi 6. TEMP. RANGE: -4° to 302°F

100 Grainger Parkway, Lake Forest, Illinois 60045-5201 1-(800) GRAINGER, 1-(800) 472-4643, (847) 535-1000 www.grainger.com This file and any associated information and specifications are provided for reference and evaluation purposes only, and is subject to change without notice. Grainger makes no representations, warranties or guarantees as to the appropriateness, accuracy, completeness, or suitability for any purpose, of the file, information or specifications. You are solely responsible for the use of the file, information or specifications.

1.79

18E497

COMPONENT

90 Elbow, TubexBSPP, 13/32", 3/8"

UNIT MM SHEET

Elbow,90°

1 of 1