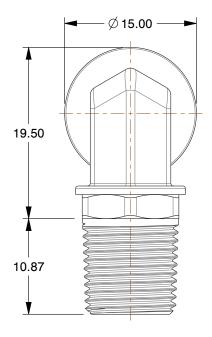

## **NOTES:**

1. FITTING CONNECTION TYPE: Tube x BSPT 2. TUBE FITTING MATERIAL: Nickel Plated Brass

3. TUBE SIZE: 8mm

4. BASIC FITTING SHAPE: Elbow 5. MAX. PRESSURE: 435 psi 6. TEMP. RANGE: -4° to 302°F

100 Grainger Parkway, Lake Forest, Illinois 60045-5201 1-(800) GRAINGER, 1-(800) 472-4643, (847) 535-1000 www.grainger.com This file and any associated information and specifications are provided for reference and evaluation purposes only, and is subject to change without notice. Grainger makes no representations, warranties or guarantees as to the appropriateness, accuracy, completeness, or suitability for any purpose, of the file, information or specifications. You are solely responsible for the use of the file, information or specifications.

2.32

COMPONENT

18E479

90 Swivel Elbow, 8mm x 11mm

Male Swivel Elbow, 90°

UNIT

MM

SHEET