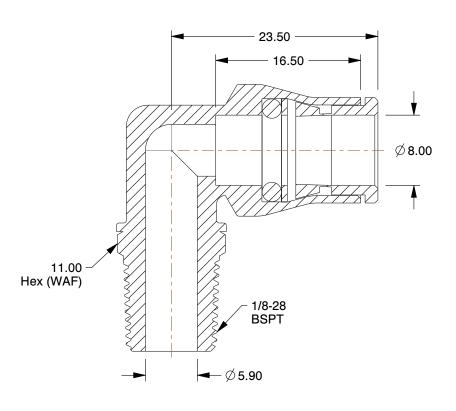

## **NOTES:**

1. FITTING CONNECTION TYPE: Tube x BSPT 2. TUBE FITTING MATERIAL: Nickel Plated Brass

3. TUBE SIZE: 8mm

4. BASIC FITTING SHAPE: Elbow 5. MAX. PRESSURE: 435 psi 6. TEMP. RANGE: -4° to 302°F

100 Grainger Parkway, Lake Forest, Illinois 60045-5201 1-(800) GRAINGER, 1-(800) 472-4643, (847) 535-1000 www.grainger.com This file and any associated information and specifications are provided for reference and evaluation purposes only, and is subject to change without notice. Grainger makes no representations, warranties or guarantees as to the appropriateness, accuracy, completeness, or suitability for any purpose, of the file, information or specifications. You are solely responsible for the use of the file, information or specifications.

2.32

COMPONENT

18E479

90 Swivel Elbow, 8mm x 11mm

Male Swivel Elbow, 90°

UNIT

MM

SHEET