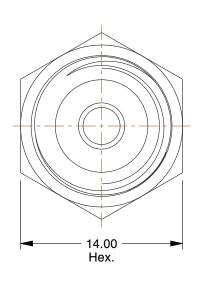

## **NOTES:**

1. FITTING CONNECTION TYPE: Tube x Tube 2. TUBE FITTING MATERIAL: Nickel Plated Brass

3. TUBE SIZE: 5/32"

4. BASIC FITTING SHAPE : Adapter 5. MAX. PRESSURE : 435 psi 6. TEMP. RANGE : -4° to 302°F