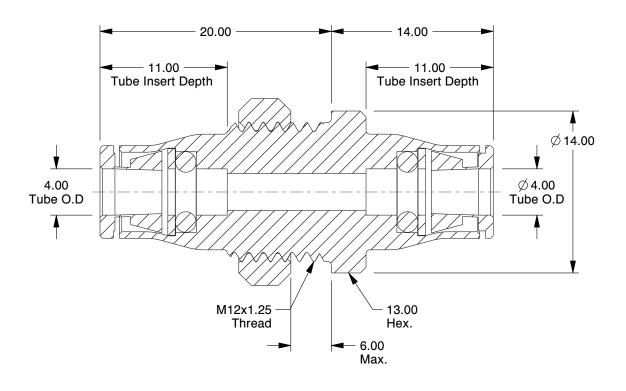

## **NOTES:**

1. FITTING CONNECTION TYPE: Tube x Tube 2. TUBE FITTING MATERIAL: Nickel Plated Brass

3. TUBE SIZE: 5/32"

4. BASIC FITTING SHAPE : Adapter 5. MAX. PRESSURE : 435 psi 6. TEMP. RANGE : -4° to 302°F

3.06

18E474

COMPONENT

Bulkhead Union, Tube x Tube, 5/32" x15/32"

### Bulkhead Union

UNIT

MM

SHEET

5/32" x15/32"

1 of 1