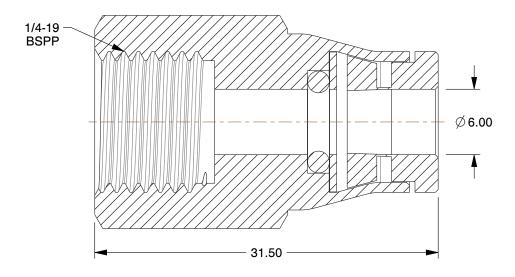

## NOTES:

1. FITTING CONNECTION TYPE: Tube x BSPP 2. TUBE FITTING MATERIAL: Nickel Plated Brass

3. TUBE SIZE: 1/4"

4. BASIC FITTING SHAPE : Adapter 5. MAX. PRESSURE : 435 psi 6. TEMP. RANGE : -4° to 302°F

2.88

18E471

COMPONENT

Adapter, Tube x BSPP, 1/4", 1/4"

UNIT MM SHEET

Female Adapter

1 of 1