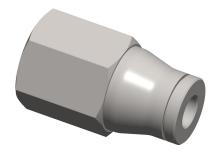

## NOTES:

1. FITTING CONNECTION TYPE: Tube x BSPP 2. TUBE FITTING MATERIAL: Nickel Plated Brass

3. TUBE SIZE: 1/4"

4. BASIC FITTING SHAPE : Adapter 5. MAX. PRESSURE : 435 psi 6. TEMP. RANGE : -4° to 302°F

2.88

18E471

COMPONENT

Adapter, Tube x BSPP, 1/4", 1/4"

UNIT MM SHEET

Female Adapter

1 of 1