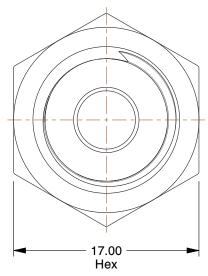

## NOTES:

1. FITTING CONNECTION TYPE: Tube x BSPP 2. TUBE FITTING MATERIAL: Nickel Plated Brass

3. TUBE SIZE: 1/4"

4. BASIC FITTING SHAPE : Adapter 5. MAX. PRESSURE : 435 psi 6. TEMP. RANGE : -4° to 302°F